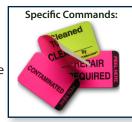

## **Action Labels & Dots**

Peel layers instantly to show a condition change!

Action<sup>™</sup> labels reflect the change of status unlike any other method. Place the Action™ label on your equipment, such as an oxygen tank. While in place,

the label reads "Full". Once the tank is empty, simply remove

| Action Labels & Dots                             |               |
|--------------------------------------------------|---------------|
| Dots (add 2 color codes - see pg. 1)             | 115-0001-(AX) |
| Not Approved/Approved                            | 115-0005      |
| Calibration Due/Calibrated                       | 115-0006      |
| Contaminated/Cleaned                             | 115-0007      |
| Needs Charging/Fully Charged                     | 115-0008      |
| To Be Cleaned/Cleaned                            | 115-0009      |
| Incomplete/Complete                              | 115-0010      |
| Charged/In Use                                   | 115-0011      |
| Wa have many other stock imprints. See our sitel |               |

We have many other stock imprints - See our site!

**Call for a Custom Quote:** 785.437.6000

the top label and it now reads "empty", prompting an action to refil the container.

Use Action™ labels & dots for inventory. sterility, and quality control. For added security, the top label cannot be reapplied once removed. The bottom laver also has a removable adhesive so the whole system can be removed and a new set applied.

Each Action™ label is 1" x 11/2", in fl. pink and fl. yellow stock colors, with custom colors available. Each Action™ dot is 1" in diameter, and is available

in any combination of our 24 Col·R·Tone System<sup>™</sup> colors!