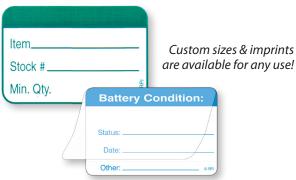

## **Action Dry Erase Labels**

Show the changing states of equipment easily!

These Action™ Dry-Erasable labels make inventory a snap and can be changed as often as inventory changes. Simply lift the protective flap, wipe clean, and change the information on the labels with a dry-erase marker. The information will not smear thanks to our protective flap. Each label is made with removable adhesive and can be applied to almost any surface and then removed when no longer needed. Available as stock product in three different sizes to fit your needs!

| I.V. ID Labels              |          |
|-----------------------------|----------|
| Generic - 1" x 1.5"         | 115-0002 |
| Blank - 1.5" x 2"           | 115-0003 |
| Generic - 2" x 3"           | 115-0004 |
| Battery Condition - 2" x 3" | 117-0001 |
| - 11 d                      |          |